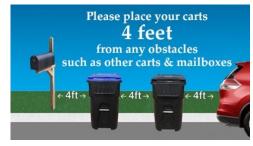

## **CART PLACEMENT GUIDELINES**

Place cart so the lid opening is facing the street. Be sure there are no obstructions in front of the cart. Leave 3-4 feet between carts and mailboxes, poles, vehicles or other objects.