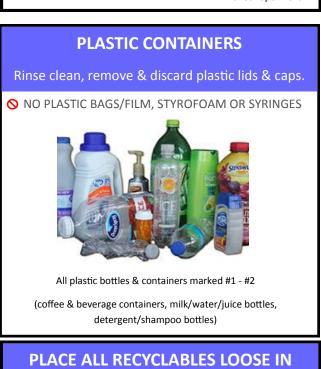

## **Recycling Guidelines**

YOUR RECYCLING CART. PLEASE DO **NOT BAG RECYCLABLES!** 

Rinse clean, remove & discard plastic lids & caps.

NO WINDOWS, MIRRORS, CERAMICS OR LIGHT BULBS

Brown, green, blue & clear glass bottles & jars