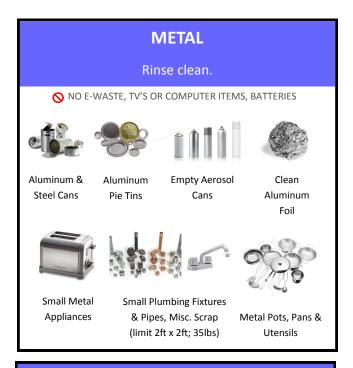

## **Recycling Guidelines**

YOUR RECYCLING CART. PLEASE DO **NOT BAG RECYCLABLES!** 

Rinse clean, remove & discard plastic lids & caps.

NO WINDOWS, MIRRORS, CERAMICS OR LIGHT BULBS

Brown, green, blue & clear glass bottles & jars