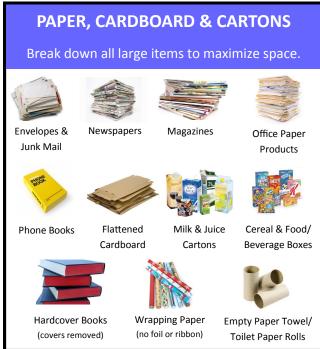

## **Recycling Guidelines**

YOUR RECYCLING CART. PLEASE DO **NOT BAG RECYCLABLES!** 

Rinse clean, remove & discard plastic lids & caps.

NO WINDOWS, MIRRORS, CERAMICS OR LIGHT BULBS

Brown, green, blue & clear glass bottles & jars